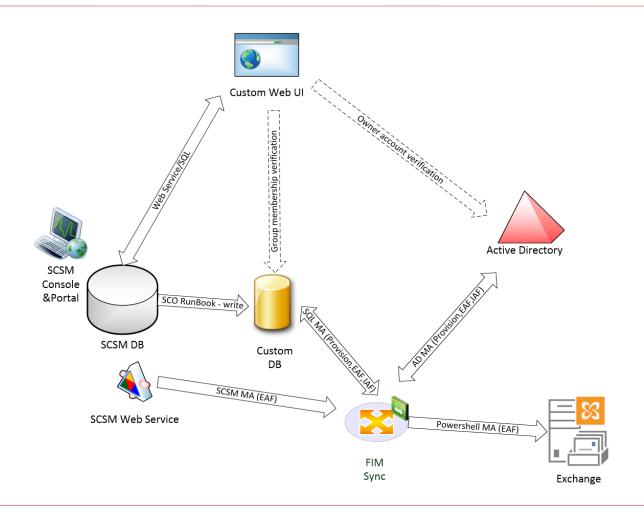

# IT Resources Management Concept Summary

Maciej Drwięga

Date: May 14th, 2014



#### Business Reason / Context

- ca. 30 000 end users
- ca. 500 IT users spread across multiple BU IT dept.
- multidomain, over 1000 branch locations

#### Challange:

- External accounts (vendors) management
- Functional mailbox management
- Security and distribution groups management
- DNS records management
- SMTP connectors management
- Application pools management
- NT Service management
- Remote SQL query execution

## Concept



## Concept (AD, Exchange)



#### End user GUI - main menu



## End user GUI – external accounts / vendors possible requests



ResMan

## End user GUI – new vendor account provisioning form

# Nowe konto dla pracownika zewnętrznego



## End user GUI – new distribution group / provisioning form

# Nowa lista dystrybucyjna