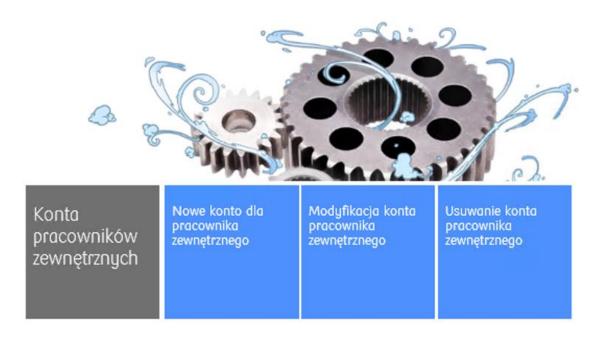

## End user GUI – external accounts / vendors possible requests

ResMan

# Nowe konto dla pracownika zewnętrznego