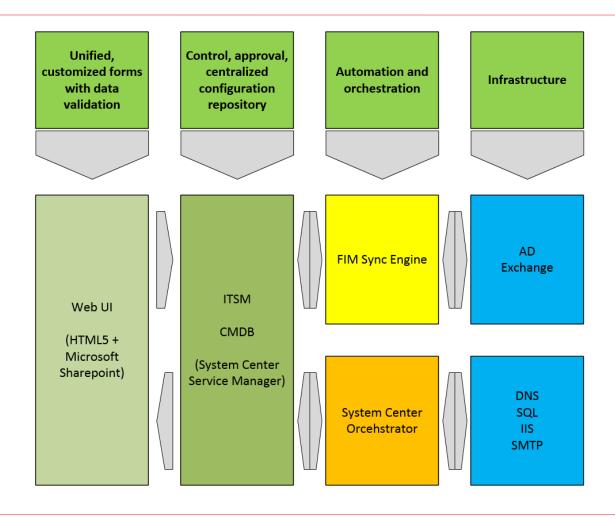

# IT Resources Management Concept Summary

Maciej Drwięga

Date: May 14th, 2014



#### Business Reason / Context

- ca. 30 000 end users
- ca. 500 IT users spread across multiple BU IT dept.
- multidomain, over 1000 branch locations

#### Challange:

- External accounts (vendors) management
- Functional mailbox management
- Security and distribution groups management
- DNS records management
- SMTP connectors management
- Application pools management
- NT Service management
- Remote SQL query execution

## Concept



## Concept (AD, Exchange)



#### End user GUI - main menu



## End user GUI – external accounts / vendors possible requests



ResMan

## End user GUI – new vendor account provisioning form

# Nowe konto dla pracownika zewnętrznego



## End user GUI – new distribution group / provisioning form

# Nowa lista dystrybucyjna