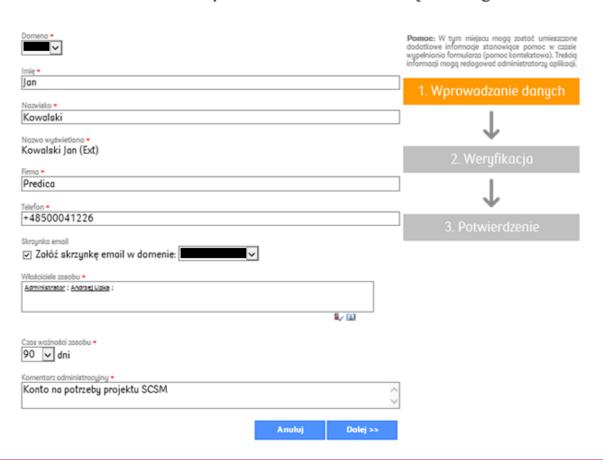

# IT Resources Management Concept Summary

Maciej Drwięga

Date: May 14th, 2014



#### Business Reason / Context

- ca. 30 000 end users
- ca. 500 IT users spread across multiple BU IT dept.
- multidomain, over 1000 branch locations

#### Challange:

- External accounts (vendors) management
- Functional mailbox management
- Security and distribution groups management
- DNS records management
- SMTP connectors management
- Application pools management
- NT Service management
- Remote SQL query execution

## Concept



## Concept (AD, Exchange)



#### End user GUI - main menu



## End user GUI – external accounts / vendors possible requests



ResMan

## End user GUI – new vendor account provisioning form

# Nowe konto dla pracownika zewnętrznego



## End user GUI – new distribution group / provisioning form

# Nowa lista dystrybucyjna